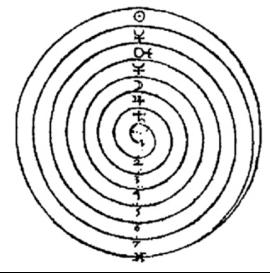

#### THE JOHN DEE SCREW - CIRCULATION OF THE ENERGIES OF THE ENERGY ENHANCEMENT SUPRA GALACTIC ORBIT

ABOVE, ALL THE PLANETS IN A LINE, HIGHER AND HIGHER, ALONG THE ANTAHKARANA.

THIS IS PYTHAGORAS'S MUSIC OF THE SPHERES, OR PLANETS, OR CHAKRAS OUT OF THE BODY, TO WHICH WE ARE CONNECTED.

WE ASCEND, OUT OF THE BODY TO ACCESS HIGHER AND HIGHER CHAKRAS TO WHICH WE ARE CONNECTED.

THIS MAP SHOWS HOW WE HUMAN BEINGS CONNECT INTO THE HIGHER AND HIGHER ENERGIES OF THE UNIVERSE.

Dee further symbolized this process with a spiral derived from **Sufi Arabic- Egyptian alchemy, -originally Taoist Alchemy** - where "turning the screw" was used to describe transformation. The spiral described and contained circles, and the circle was conceived as a hermetically sealed space in which transformation could take place.

In reality, this is a picture of the chakras outside the body below the base and above the head, connecting us with our soul and energy centers even higher than that, the Monad, The Logos, Sirius and the Avatar of Synthesis all the way to the energy in the center of the universe.

#### **ENERGY ENHANCEMENT - THE CORE ENLIGHTENMENT TECHNIQUES**

As the screw is turned, we access higher and higher, one chakra at a time.

Above, see the spiral "Screw" Circulating Energy through the chakras. Although not created by Dee, it shows the antiquity of of the same successful technique actually pre-dating that of Dee's, as we say above, from the Taoist Supra-Galactic Orbit and the Hindu Kundalini Kriyas.